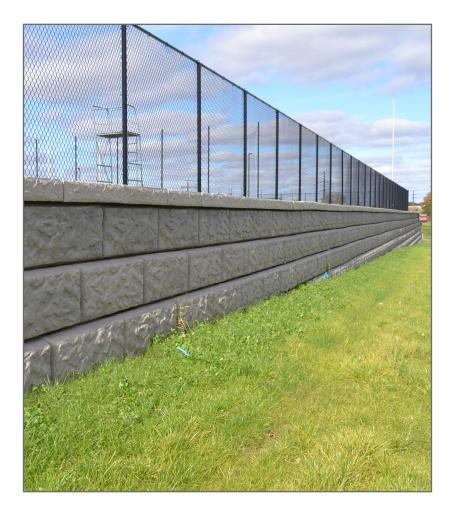

## RETAINING WALL: INCREASE USABLE SPACE

CASE STUDY

#### **Project:** Fernbrook Fields Maple Grove, MN

Product: LondonBoulder

**Wall Design Engineer:** Civil Design Professionals

Wall Contractor: Blackstone Contractors **Civil Engineer:** Stantec

Manufacturer: JME Companies Monticello, MN

#### **Wall Dimensions:** 7,156 sq ft 14 ft Tall

### **Project Details**

- City of Maple Grove project
- Gravity wall / unreinforced
- Next to roadway
- Some areas up to 14 ft tall
- Walls helped increase the space to build additional fields