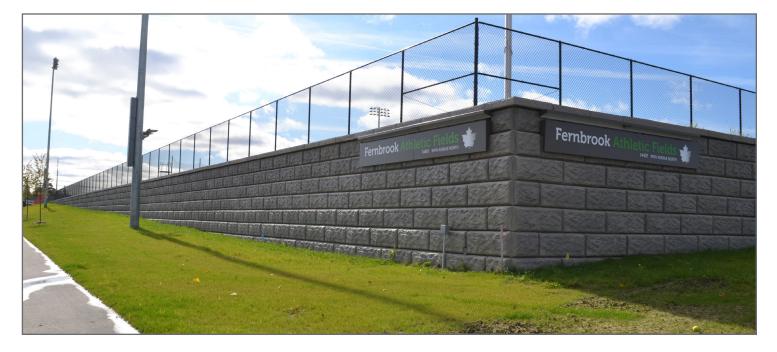

## RETAINING WALL: INCREASE USABLE SPACE

CASE STUDY

#### **Project:** Fernbrook Fields Maple Grove, MN

Product: LondonBoulder

**Wall Design Engineer:** Civil Design Professionals

Wall Contractor: Blackstone Contractors **Civil Engineer:** Stantec

Manufacturer: JME Companies Monticello, MN

#### **Wall Dimensions:** 7,156 sq ft 14 ft Tall

### **Project Details**

- City of Maple Grove project
- Gravity wall / unreinforced
- Next to roadway
- Some areas up to 14 ft tall
- Walls helped increase the space to build additional fields