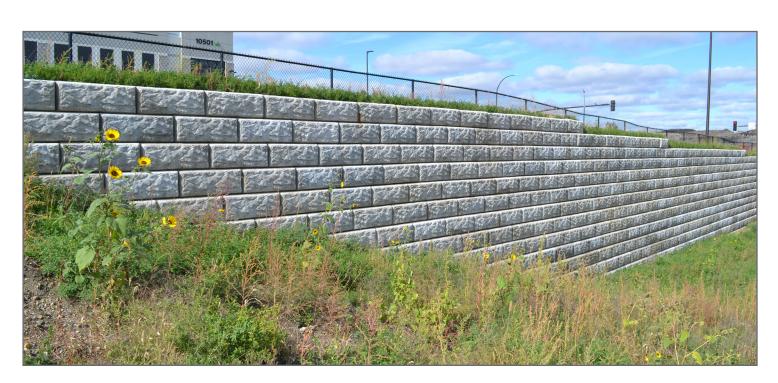

### **Project:**

Arbor Lakes Business Park, Maple Grove, MN

# **Product:**

LondonBoulder

# **Wall Design Engineer:**

Vickery Engineer & Construction

### **Wall Contractor:**

Cedar Ridge Landscaping

# **Civil Engineer:**

Stantec

### **Manufacturer:**

JME Companies Monticello, MN

# **Construction Manager:**

C. S. Mc Crossan Maple Grove, MN

### **Wall Dimensions:**

3,651 sq ft Height: 22 1/2 ft

# **Project Details**

- City of Maple Grove project
- Reinforced wall
- Next to roadway
- Wall created space for a tunnel system to be built
- Wall height exceeds 22 ft