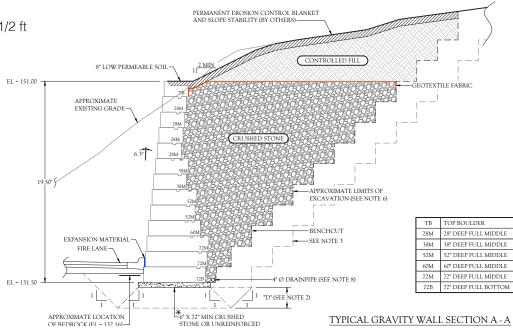

Roadway

• Gravity wall / unreinforced

• 19 1/2 ft tall with no geogrid

• 5 different sized LondonBoulder

blocks utilized in the design

#### **Construction Manager:** Meyer Contracting

Wall Dimensions:

1,659 sq ft Height: 19 1/2 ft