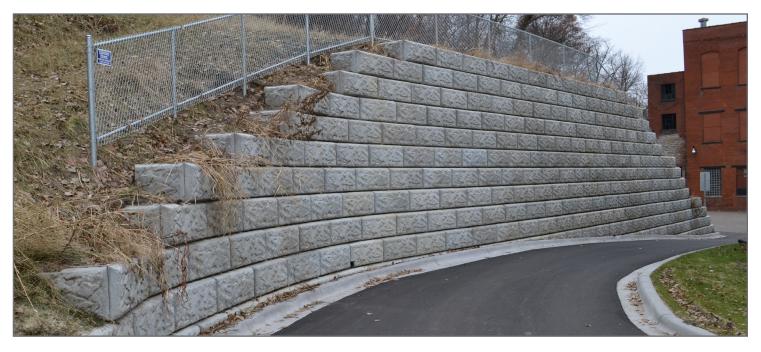

### **Project:**

Hamm's Brewery Fire Lane Extension St. Paul, MN

**Product:** LondonBoulder

**Wall Design Engineer:** Civil Design Professionals

Wall Contractor: Precision Hardscapes, Inc

**Project Details** 

Roadway

• Gravity wall / unreinforced

• 19 1/2 ft tall with no geogrid

• 5 different sized LondonBoulder

blocks utilized in the design

#### **Construction Manager:** Meyer Contracting

Wall Dimensions:

1,659 sq ft Height: 19 1/2 ft