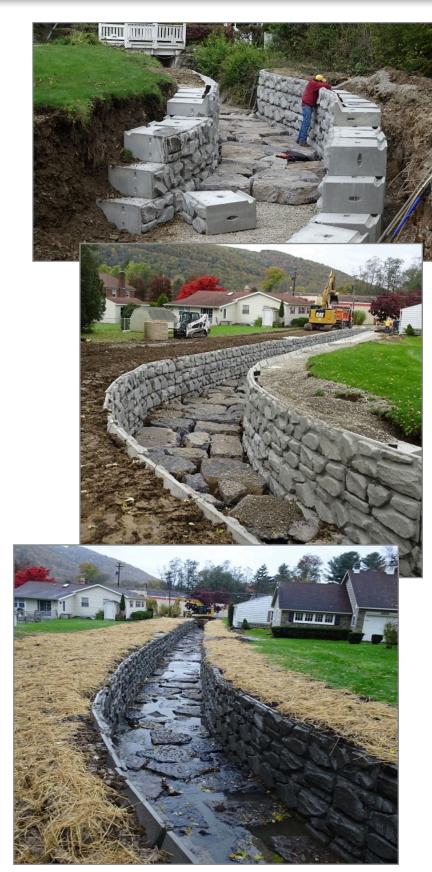

# The Challenge:

In this particular residential area the residents had long had a run off spillway moving through many of their backyards. This run off took all the water from the above hillside and redirected it toward the Chemung County River. The old wall was built with rip rap and over many years the surrounding soils began to erode and many of the lawns started to slide into the run off bed. Jimmie Joe Carl and Mark Watts approached us to inquire about replacing the wall using our LondonBoulder system.

They really like the natural stone look and how you could build multiple radius points with this system. They spent a few weeks excavating the old rip rap out and replacing it with two courses of full block stone and one course of the sod cap block.

The surrounding neighbors really loved the end result and were very pleased to see that they had their backyards restored to what they knew it to be in years past.